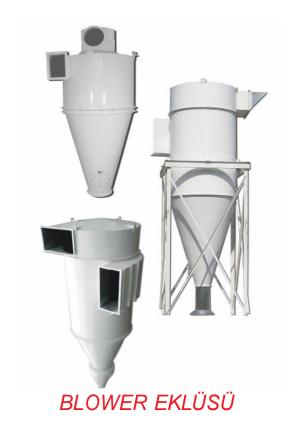

OLOR SEPARATION MACHINE
SIX CHANNELS COLOR SEPARATION MACHINE
EIGHT CHANNEL COLOR SEPARATION MACHINE
TEN CHANNELS COLOR SEPARATION MACHINE
90 UK HORIZONTAL BELT COLOR SORTING MACHINE
120 L HORIZONTAL BELT COLOR SEPARATION MACHINE





### **CORE CRUSHING MACHINE**



### TRIOR MACHINE

Q900X3000 1 FLOOR

Q900X3000 2 FLOOR

Q900X3000 3-STOREY





### **SEED SPRAYING MACHINE**

MEDIUM MODEL SPRAYING 3-5 TON/H

LARGE MODEL SPRAYING 5-10 TONIH

X-LARGE MODEL SPRAYING 10-20 TON/H



## **BOWBREAKING MACHINE**



# HORIZONTAL PEELING MACHINE (STONE MILL)



# **VERTICAL PEELING MACHINE**





## TROLLEY CARRY BELT



### **CONVEYOR BELT**



### **LOADING BELT**









**BUCKET ELEVATOR** 



**P ELEVATOR** 





### **CYCLONS**

125 LiC CYCLONES

150 CYCLONES

175 CYCLONES

200 LUK CYCLONE



## **BLOWER**





### MERKEZİ ASPİRATORLER

15 KW CENTRAL ASPIRATOR
22 KW CENTRAL ASPIRATOR
30 KW CENTRAL ASPIRATOR
37 KW CENTRAL ASPIRATOR
45 KW CENTRAL ASPIRATOR
55 KW CENTRAL ASPIRATOR



# JET FILTER WITH DIP SCRAPER

CONICAL TYPE JET FILTER







## MANUFACTURING PICTURES















## SHIPMENT PICTURES











- \* OPEN MODEL SCREENING MACHINES
- \* CLOSED MODEL SCREENING MACHINES
- \* PRE-CLEANING MACHINES
- \* STONE SEPARATION MACHINES
- \* LIGHT GRAIN SEPARATION MACHINES
- \* TRIES MACHINES
- \* SPRAYING MACHINES
- \* BAGGING MACHINES
- \* HANDLING MACHINES
- \* MAINTENANCE REPAIR SERVICE
- \* MANUFACTURING AND INSTALLATION
- \* AUTOMATION



ELİF TOKER +90 538 726 <u>52</u> 13 SERHAT TOKER +90 553 239 53 32



Yalınayak Mh. 102090 Sk. No: 5-7 Toroslar/ MERSİN



elifto