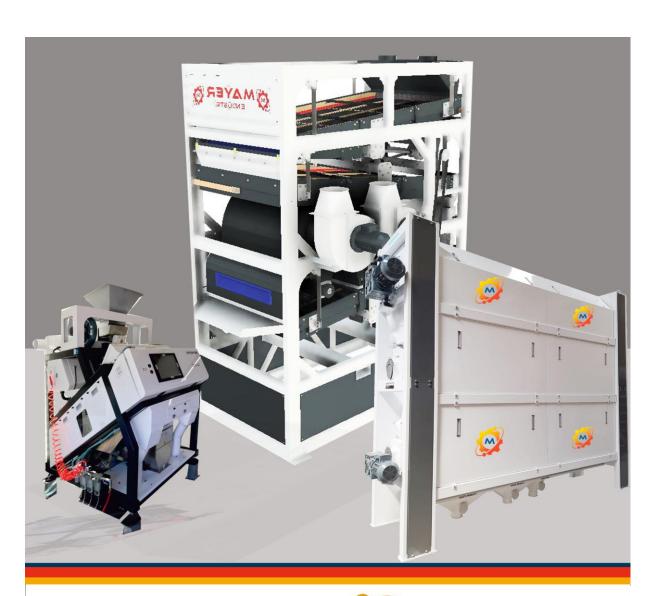

#### **CLOSED MODEL SCREENING MACHINES**

MYR 241 CLOSED MODEL SINGLE BOAT SCORING MACHINE

SINGLE BOAT SIZING

MYR 243-1: CLOSED MODEL SCREENING MACHINE

MYR 243: 3 BOATS CLOSED MODEL SCREENING MACHINE

MYR 34-L: CLOSED MODEL SCREENING MACHINE

MYR 203: CLOSED MODEL SCREENING MACHINE

MYR 204: CLOSED MODEL SCREENING MACHINE

MYR 206: CLOSED MODEL SCREENING MACHINE

MYR 226: CLOSED MODEL SCREENING MACHINE

MYR 208: CLOSED MODEL SCREENING MACHINE

MYR 228: CLOSED MODEL SCREENING MACHINE

MYR 209: CLOSED MODEL SCREENING MACHINE

### SORTEX COLOR SEPARATION MACHINES

ONE CHANNEL COLOR SEPARATION MACHINE
FOUR CHANNEL COLOR SEPARATION MACHINE
SIX CHANNELS COLOR SEPARATION MACHINE
EIGHT CHANNEL COLOR SEPARATION MACHINE
TEN CHANNELS COLOR SEPARATION MACHINE
90 UK HORIZONTAL BELT COLOR SORTING MACHINE
120 L HORIZONTAL BELT COLOR SEPARATION MACHINE