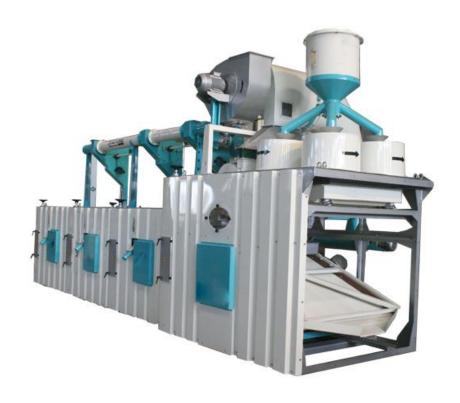

#### **CLOSED MODEL SCREENING MACHINES**

MYR 241 CLOSED MODEL SINGLE BOAT SCORING MACHINE

SINGLE BOAT SIZING

MYR 243-1: CLOSED MODEL SCREENING MACHINE

MYR 243: 3 BOATS CLOSED MODEL SCREENING MACHINE

MYR 34-L: CLOSED MODEL SCREENING MACHINE

MYR 203: CLOSED MODEL SCREENING MACHINE

MYR 204: CLOSED MODEL SCREENING MACHINE

MYR 206: CLOSED MODEL SCREENING MACHINE

MYR 226: CLOSED MODEL SCREENING MACHINE

MYR 208: CLOSED MODEL SCREENING MACHINE

MYR 228: CLOSED MODEL SCREENING MACHINE

MYR 209: CLOSED MODEL SCREENING MACHINE