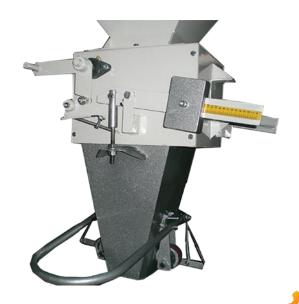

### **ELECTRONIC BAGGING SCALE**

SINGLE SCALE WEIGH 25-50 KG DOUBLE SCALE WEIGH 25-50 KG FOUR SHEET SCALE 25-50 KG