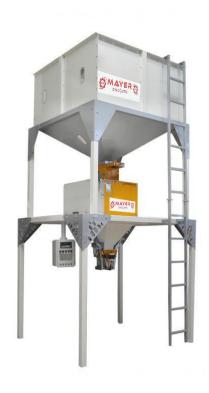

### **ELECTRONIC BAGGING SCALE**

SINGLE SCALE WEIGH 25-50 KG DOUBLE SCALE WEIGH 25-50 KG FOUR SHEET SCALE 25-50 KG