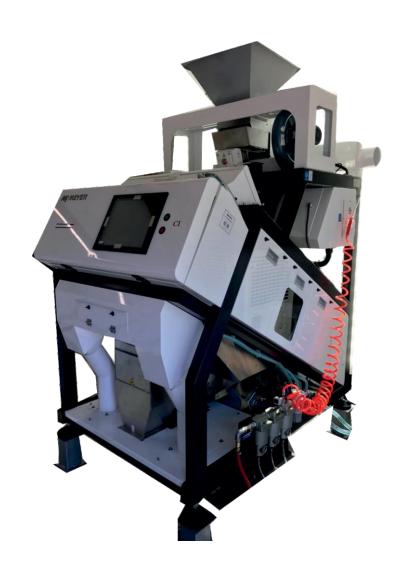

### SORTEX COLOR SEPARATION MACHINES

ONE CHANNEL COLOR SEPARATION MACHINE
FOUR CHANNEL COLOR SEPARATION MACHINE
SIX CHANNELS COLOR SEPARATION MACHINE
EIGHT CHANNEL COLOR SEPARATION MACHINE
TEN CHANNELS COLOR SEPARATION MACHINE
90 UK HORIZONTAL BELT COLOR SORTING MACHINE
120 L HORIZONTAL BELT COLOR SEPARATION MACHINE