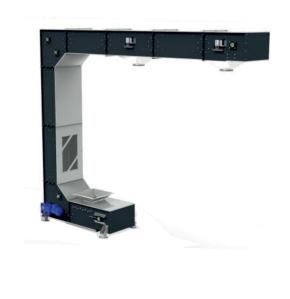

SCALE**

LOADCELL MECHANICAL SCALE



### SORTEX COLOR SEPARATION MACHINES

ONE CHANNEL COLOR SEPARATION MACHINE
FOUR CHANNEL COLOR SEPARATION MACHINE
SIX CHANNELS COLOR SEPARATION MACHINE
EIGHT CHANNEL COLOR SEPARATION MACHINE
TEN CHANNELS COLOR SEPARATION MACHINE
90 UK HORIZONTAL BELT COLOR SORTING MACHINE
120 L HORIZONTAL BELT COLOR SEPARATION MACHINE





### **CORE CRUSHING MACHINE**



### TRIOR MACHINE

Q900X3000 1 FLOOR

Q900X3000 2 FLOOR

Q900X3000 3-STOREY





### **SEED SPRAYING MACHINE**

MEDIUM MODEL SPRAYING 3-5 TON/H

LARGE MODEL SPRAYING 5-10 TONIH

X-LARGE MODEL SPRAYING 10-20 TON/H



## **BOWBREAKING MACHINE**



# HORIZONTAL PEELING MACHINE (STONE MILL)



# **VERTICAL PEELING MACHINE**





## TROLLEY CARRY BELT



### **CONVEYOR BELT**



### **LOADING BELT**









**BUCKET ELEVATOR** 



**P ELEVATOR** 





### **CYCLONS**

125 LiC CYCLONES

150 CYCLONES

175 CYCLONES

200 LUK CYCLONE



## **BLOWER**





### MERKEZİ ASPİRATORLER

15 KW CENTRAL ASPIRATOR
22 KW CENTRAL ASPIRATOR
30 KW CENTRAL ASPIRATOR
37 KW CENTRAL ASPIRATOR
45 KW CENTRAL ASPIRATOR
55 KW CENTRAL ASPIRATOR



# JET FILTER WITH DIP SCRAPER

CONICAL TYPE JET FILTER







## MANUFACTURING PICTURES















## SHIPMENT PICTURES











- \* OPEN MODEL SCREENING MACHINES
- \* CLOSED MODEL SCREENING MACHINES
- \* PRE-CLEANING MACHINES
- \* STONE SEPARATION MACHINES
- \* LIGHT GRAIN SEPARATION MACHINES
- \* TRIES MACHINES
- \* SPRAYING MACHINES
- \* BAGGING MACHINES
- \* HANDLING MACHINES
- \* MAINTENANCE REPAIR SERVICE
- \* MANUFACTURING AND INSTALLATION
- \* AUTOMATION



EL