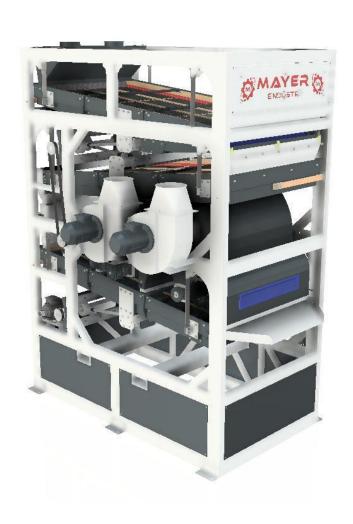

#### **CLOSED MODEL SCREENING MACHINES**

MYR 241 CLOSED MODEL SINGLE BOAT SCORING MACHINE

SINGLE BOAT SIZING

MYR 243-1: CLOSED MODEL SCREENING MACHINE

MYR 243: 3 BOATS CLOSED MODEL SCREENING MACHINE

MYR 34-L: CLOSED MODEL SCREENING MACHINE

MYR 203: CLOSED MODEL SCREENING MACHINE

MYR 204: CLOSED MODEL SCREENING MACHINE

MYR 206: CLOSED MODEL SCREENING MACHINE

MYR 226: CLOSED MODEL SCREENING MACHINE

MYR 208: CLOSED MODEL SCREENING MACHINE

MYR 228: CLOSED MODEL SCREENING MACHINE

MYR 209: CLOSED MODEL SCREENING MACHINE