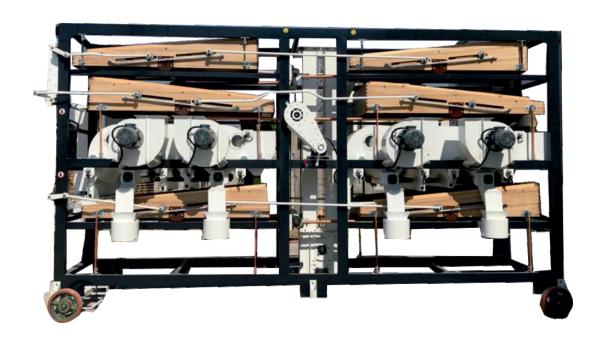

#### **OPEN MODEL SCREENING MACHINES**

SINGLE BOAT SIZING MACHINE

TWO BOAT SIZING MACHINE

THREE BOAT SIZING MACHINE

FOUR BOAT SIZING MACHINE

FOUR BOAT SCORING MACHINE SINGLE BOAT CLEANING

TWO BOAT PRE-CLEANING

THREE BOAT ON CLEANING

**FOUR BOATS ON CLEANING** 

**MEDIUM SIZE SCREENING MACHINE** 

IMPROVED MEDIUM SCREENING MACHINE

**DOUBLE FRONT CLEANING MACHINE** 

NIGERIA MODEL DOUBLE FRONT CLEANING MACHINE