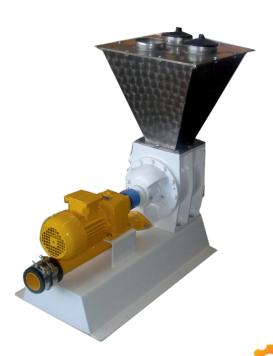

HINE
SIX CHANNELS COLOR SEPARATION MACHINE
EIGHT CHANNEL COLOR SEPARATION MACHINE
TEN CHANNELS COLOR SEPARATION MACHINE
90 UK HORIZONTAL BELT COLOR SORTING MACHINE
120 L HORIZONTAL BELT COLOR SEPARATION MACHINE





### **CORE CRUSHING MACHINE**



### TRIOR MACHINE

Q900X3000 1 FLOOR

Q900X3000 2 FLOOR

Q900X3000 3-STOREY





### **SEED SPRAYING MACHINE**

MEDIUM MODEL SPRAYING 3-5 TON/H

LARGE MODEL SPRAYING 5-10 TONIH

X-LARGE MODEL SPRAYING 10-20 TON/H



## **BOWBREAKING MACHINE**



# HORIZONTAL PEELING MACHINE (STONE MILL)



# **VERTICAL PEELING MACHINE**





## TROLLEY CARRY BELT



### **CONVEYOR BELT**



### **LOADING BELT**









**BUCKET ELEVATOR** 



**P ELEVATOR** 





### **CYCLONS**

125 LiC CYCLONES

150 CYCLONES

175 CYCLONES

200 LUK CYCLONE



## **BLOWER**





### MERKEZİ ASPİRATORLER

15 KW CENTRAL ASPIRATOR
22 KW CENTRAL ASPIRATOR
30 KW CENTRAL ASPIRATOR
37 KW CENTRAL ASPIRATOR
45 KW CENTRAL ASPIRATOR
55 KW CENTRAL ASPIRATOR



# JET FILTER WITH DIP SCRAPER

CONICAL TYPE JET FILTER







## MANUFACTURING PICTURES















## SHIPMENT PICTURES











- \* OPEN MODEL SCREENING MACHINES
- \* CLOSED MODEL SCREENING MACHINES
- \* PRE-CLEANING MACHINES
- \* STONE SEPARATION MACHINES
- \* LIGHT GRAIN SEPARATION MACHINES
- \* TRIES MACHINES
- \* SPRAYING MACHINES
- \* BAGGING MACHINES
- \* HANDLING MACHINES
- \* MAINTENANCE REPAIR SERVICE
- \* MANUFACTURING AND INSTALLATION
- \* AUTOMATION



ELİF TOKER +90 538 726 <u>52</u> 13 SERHAT TOKER +90 553 239 53 32



Yalınayak Mh. 102090 Sk. No: 5-7 Toroslar/ MERSİN



eliftoker1972@gmail.com